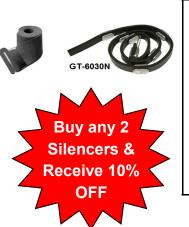

#### Neoprene Brake Lathe Silencer

- The neoprene last longer and is more resistant to deterioration than silencers.
- Measures 34"L x 5/8"W x 3/16"Thick and includes 7 weights
- Order Number: GT-6030N

### **Download Brake Catalogue**

10% Offer expires 30th of September 2015