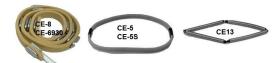

| Silencers For Vented Rotors |                            |        |  |  |
|-----------------------------|----------------------------|--------|--|--|
| Style                       | Size                       | Part # |  |  |
| Rubber Tube                 | 9" Diameter, 6 weights     | CE-5   |  |  |
|                             | 8" Diameter, 6 weights     | CE-5S  |  |  |
| Rubber Strap                | 34"L x 5∕8 W x 3/16" Thick | CE-8   |  |  |
|                             | 36"L x `1¼ W x 3/16" Thick | CE-    |  |  |
| Spring                      | Fits 6" to 9" rotors       | CE-13  |  |  |