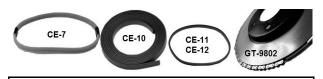

# For non-vented rotors Style Size Part #

| Style          | Size                           | Fail#   |
|----------------|--------------------------------|---------|
| Rubber Tube    | Fits 6" to 9" rotors           | CE-7    |
| Magnetic Strap | 48" long                       | CE-10   |
| Rubber Band    | 6½ dia x 5/16 W x 3/16 " Thick | CE-11   |
|                | 9¼ dia x 5/16 W x 3/16 " Thick | CE-12   |
| Chain Band     | Nickle Plated with 4-sprimgs   | GT-9802 |