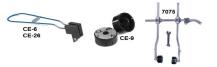

### For Vented & Non-Vented Rotors

| Style    | Size                            | Part #       |  |  |
|----------|---------------------------------|--------------|--|--|
| Clamp-On | For Bench model Lathes          | CE-6         |  |  |
|          | For On-The-Car-Lathes           | CE-26        |  |  |
| Friction | Most Ammco latches              | 7075         |  |  |
|          | Replacement Pucks 7075          | CE-9         |  |  |
|          | Replacement Mounting<br>Bracket | GT-<br>10283 |  |  |
|          | Replacement Wrench              | GT-          |  |  |